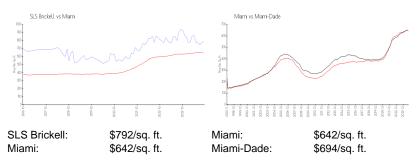

#### **Market Information**

#### **Inventory for Sale**

| SLS Brickell | 9% |
|--------------|----|
| Miami        | 5% |
| Miami-Dade   | 4% |

### Avg. Time to Close Over Last 12 Months

| SLS Brickell | 77 days |
|--------------|---------|
| Miami        | 86 days |

Miami-Dade

86 days