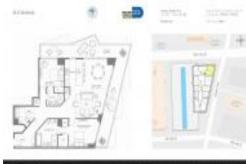

# Unit 2001 - SLS Brickell

2001 - 1300 S Miami Ave, Miami, FL, Miami-Dade 33130

## **Unit Information**

| MLS Number:<br>Status: | A11624195<br>Active                      |
|------------------------|------------------------------------------|
| Size:                  | 1,495 Sq ft.                             |
| Bedrooms:              | 2                                        |
| Full Bathrooms:        | 2                                        |
| Half Bathrooms:        |                                          |
| Parking Spaces:        | 1 Space, Assigned Parking, Valet Parking |
| View:                  |                                          |
| List Price:            | \$950,000                                |
| List PPSF:             | \$635                                    |
| Valuated Price:        | \$883,000                                |
| Valuated PPSF:         | \$690                                    |