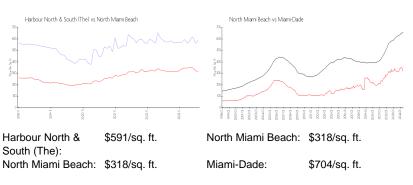

|  |

A11624201 Active 937 Sq ft. 1 2

Bay,Canal \$3,650 \$4 \$582,000 \$621

The above valuated price is a baseline figure that does not take into account any specific renovation, upgrade, split, merge, or deterioration of the unit.

### **Building Information**

| Number of units:                         | 425 |
|------------------------------------------|-----|
| Number of active listings for rent:      | 0   |
| Number of active listings for sale:      | 32  |
| Building inventory for sale:             |     |
| Number of sales over the last 12 months: | 32  |
| Number of sales over the last 6 months:  | 16  |
| Number of sales over the last 3 months:  | 11  |

## **Market Information**

600

4.00 2.00 2.00



#### **Inventory for Sale**

| Harbour North & South (The) | 8% |
|-----------------------------|----|
| North Miami Beach           | 7% |
| Miami-Dade                  | 3% |

#### Avg. Time to Close Over Last 12 Months

| Harbour North & South (The) | 164 days |
|-----------------------------|----------|
| North Miami Beach           | 132 days |
| Miami-Dade                  | 83 days  |