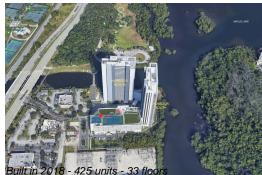

# Unit 2320 - Harbour North & South (The)

2320 - 16385 Biscayne Blvd, North Miami Beach, FL, Miami-Dade 33160

### **Building Information**

| Number of units:                         | 425 |
|------------------------------------------|-----|
| Number of active listings for rent:      | 0   |
| Number of active listings for sale:      | 32  |
| Building inventory for sale:             |     |
| Number of sales over the last 12 months: | 32  |
| Number of sales over the last 6 months:  | 16  |
| Number of sales over the last 3 months:  | 11  |