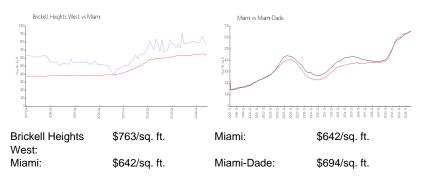

#### **Inventory for Sale**

| Brickell Heights West | 6% |
|-----------------------|----|
| Miami                 | 5% |
| Miami-Dade            | 4% |

# Avg. Time to Close Over Last 12 Months

| Brickell Heights West | 178 days |
|-----------------------|----------|
| Miami                 | 85 days  |
| Miami-Dade            | 85 days  |