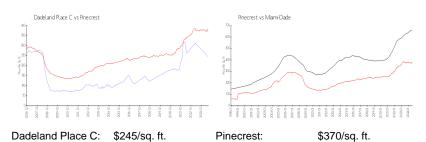

### **Market Information**

Miami-Dade:

\$696/sq. ft.

### **Inventory for Sale**

Pinecrest:

Dadeland Place C3%Pinecrest3%Miami-Dade4%

# Avg. Time to Close Over Last 12 Months

\$370/sq. ft.

Dadeland Place C 64 days
Pinecrest 53 days
Miami-Dade 84 days