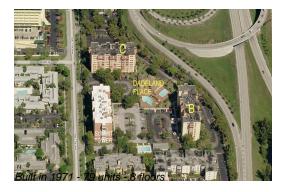

## Unit C308 - Dadeland Place C

C308 - 9001 SW 77 Av, Pinecrest, FL, Miami-Dade 33156

### **Building Information**

Number of units:79Number of active listings for rent:0Number of active listings for sale:2Building inventory for sale:2%Number of sales over the last 12 months:2Number of sales over the last 6 months:1Number of sales over the last 3 months:0