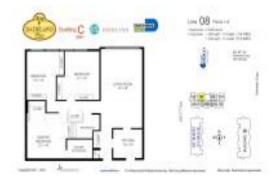

## Unit C308 - Dadeland Place C

C308 - 9001 SW 77 Av, Pinecrest, FL, Miami-Dade 33156

#### **Unit Information**

 MLS Number:
 A11624230

 Status:
 Active

 Size:
 1,230 Sq ft.

Bedrooms: 3 Full Bathrooms: 2

Half Bathrooms: Parking Spaces:

View:

 Rental Price:
 \$2,600