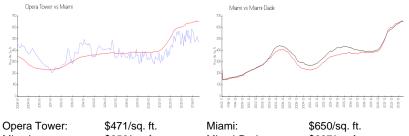

|
| Building inventory for sale:             | 10% |
| Number of sales over the last 12 months: | 24  |
| Number of sales over the last 6 months:  | 11  |
| Number of sales over the last 3 months:  | 3   |

## **Building Association Information**

Opera Tower Condominium Association (786) 220-7536 Opera Tower Managment(305) 503-0510

### **Recent Sales**

| Unit # | Size      | Closing Date | Sale Price | PPSF  |
|--------|-----------|--------------|------------|-------|
| 5606   | 821 sq ft | Jul 2024     | \$490,000  | \$597 |
| 3107   | 508 sq ft | Jun 2024     | \$280,000  | \$551 |
| 5611   | 791 sq ft | Jun 2024     | \$400,000  | \$506 |
| 3911   | 791 sq ft | May 2024     | \$380,000  | \$480 |
| 4510   | 821 sq ft | May 2024     | \$449,000  | \$547 |

## **Market Information**



Miami: \$650/sq. ft. Miami-Dade: \$697/sq. ft.

### **Inventory for Sale**

| Opera Tower | 10% |
|-------------|-----|
| Miami       | 4%  |
| Miami-Dade  | 4%  |





Avg. Time to Close Over Last 12 Months

Opera Tower Miami Miami-Dade 89 days 84 days 84 days