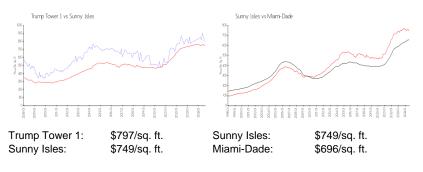

## Avg. Time to Close Over Last 12 Months

| Trump Tower 1 | 146 days |
|---------------|----------|
| Sunny Isles   | 116 days |
| Miami-Dade    | 84 days  |