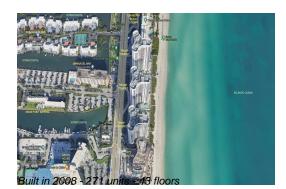

#### **Building Information**

| Number of units:                         | 271 |
|------------------------------------------|-----|
| Number of active listings for rent:      | 20  |
| Number of active listings for sale:      | 20  |
| Building inventory for sale:             | 7%  |
| Number of sales over the last 12 months: | 11  |
| Number of sales over the last 6 months:  | 9   |
| Number of sales over the last 3 months:  | 2   |