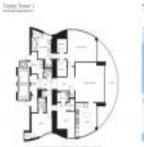

# Unit 2001 - Trump Tower 1

2001 - 16001 Collins Av, Sunny Isles, FL, Miami-Dade 33160

## **Unit Information**

| MLS Number:<br>Status: | A11624240<br>Active |
|------------------------|---------------------|
| Size:                  | 2,768 Sq ft.        |
| Bedrooms:              | 3                   |
| Full Bathrooms:        | 3                   |
| Half Bathrooms:        | 1                   |
| Parking Spaces:        | Valet Parking       |
| View:                  | Ocean View          |
| Rental Price:          | \$25,000            |
| List PPSF:             | \$9                 |
| Valuated Price:        | \$2,381,000         |
| Valuated PPSF:         | \$860               |