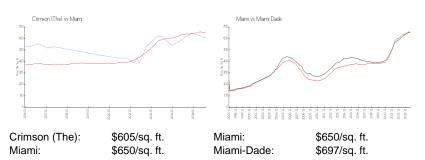

#### **Market Information**

| Crimson (The) | 11% |
|---------------|-----|
| Miami         | 4%  |
| Miami-Dade    | 4%  |