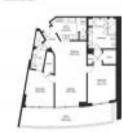

### **Unit Information**

| MLS Number:<br>Status:<br>Size:<br>Bedrooms:<br>Full Bathrooms:<br>Half Bathrooms:<br>Parking Spaces:<br>View: | A11624330<br>Rented<br>1,452 Sq ft.<br>2<br>2 |
|----------------------------------------------------------------------------------------------------------------|-----------------------------------------------|
| Rental Price:                                                                                                  | \$8,500                                       |
| List PPSF:                                                                                                     | \$6                                           |
| Valuated Price:                                                                                                | \$1,531,000                                   |
| Valuated PPSF:                                                                                                 | \$1,054                                       |