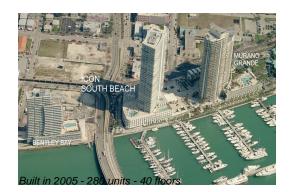

### **Building Information**

| Number of units:                         | 280 |
|------------------------------------------|-----|
| Number of active listings for rent:      | 19  |
| Number of active listings for sale:      | 11  |
| Building inventory for sale:             | 3%  |
| Number of sales over the last 12 months: | 2   |
| Number of sales over the last 6 months:  | 1   |
| Number of sales over the last 3 months:  | 0   |

# **Building Association Information**

Icon South Beach Condominium 305-604-2088

http://www.iconsouthbeach.com/main.htm