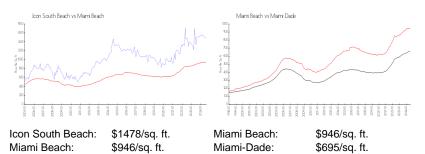

### **Inventory for Sale**

| Icon South Beach | 4% |
|------------------|----|
| Miami Beach      | 4% |
| Miami-Dade       | 4% |

# Avg. Time to Close Over Last 12 Months

| Icon South Beach | 218 days |
|------------------|----------|
| Miami Beach      | 101 days |
| Miami-Dade       | 84 days  |

too built Baper

####