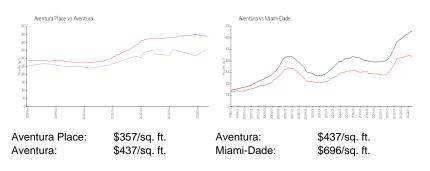

## **Inventory for Sale**

| Aventura Place | 2% |
|----------------|----|
| Aventura       | 6% |
| Miami-Dade     | 4% |

## Avg. Time to Close Over Last 12 Months

| Aventura Place | 51 days |
|----------------|---------|
| Aventura       | 97 days |
| Miami-Dade     | 84 days |