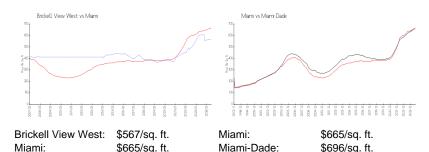

#### **Inventory for Sale**

Brickell View West 0%
Miami 4%
Miami-Dade 4%

# Avg. Time to Close Over Last 12 Months

Brickell View West 58 days
Miami 85 days
Miami-Dade 84 days