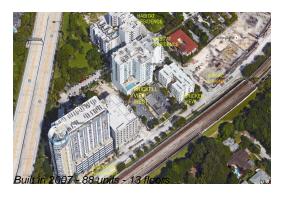

# **Building Information**

Number of units: 88
Number of active listings for rent: 0
Number of active listings for sale: 0
Building inventory for sale: 0%
Number of sales over the last 12 months: 4
Number of sales over the last 6 months: 2
Number of sales over the last 3 months: 2

Brickell View West Condominimum Association Inc 1723 SW 2 Ave # 100 Miami, FL33129 Phone: (305) 859-9156