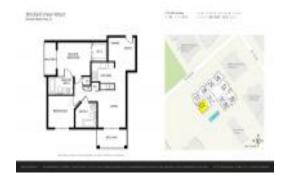

# **Unit 1102 - Brickell View West**

1102 - 1723 SW 2 Ave, Miami, FL, Miami-Dade 33129

#### **Unit Information**

 MLS Number:
 A11624393

 Status:
 Rented

 Size:
 821 Sq ft.

 Bedrooms:
 2

 Full Bathrooms:
 2

Full Bathrooms: Half Bathrooms:

Parking Spaces:

View:

 Rental Price:
 \$3,300

 List PPSF:
 \$4

 Valuated Price:
 \$474,000

 Valuated PPSF:
 \$577

The above valuated price is a baseline figure that does not take into account any specific renovation, upgrade, split, merge, or deterioration of the unit.