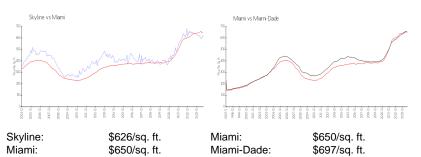

#### **Market Information**

| vilarni. | 3050/Sq. II. | Miami-Dade. |  |
|----------|--------------|-------------|--|
|          |              |             |  |
|          |              |             |  |