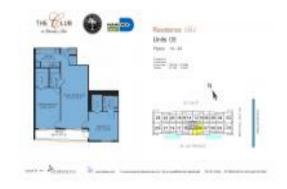

### **Unit Information**

 MLS Number:
 A11624452

 Status:
 Active

 Size:
 1,183 Sq ft.

Bedrooms: 2 Full Bathrooms: 2 Half Bathrooms:

Parking Spaces: 1 Space

 View:
 \$845,000

 List Price:
 \$845,000

 List PPSF:
 \$714

 Valuated Price:
 \$857,000

 Valuated PPSF:
 \$724

The above valuated price is a baseline figure that does not take into account any specific renovation, upgrade, split, merge, or deterioration of the unit.