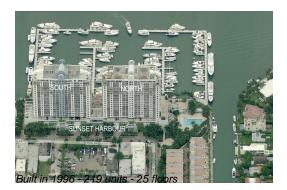

# Unit 1510 - Sunset Harbour North

1510 - 1900 Sunset Harbour Dr, Miami Beach, FL, Miami-Dade 33139

#### **Building Information**

| Number of units:                         | 219 |
|------------------------------------------|-----|
| Number of active listings for rent:      | 0   |
| Number of active listings for sale:      | 5   |
| Building inventory for sale:             | 2%  |
| Number of sales over the last 12 months: | 6   |
| Number of sales over the last 6 months:  | 3   |
| Number of sales over the last 3 months:  | 2   |