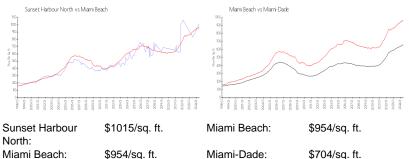

# **Market Information**

| NOTUT.       |               |             |           |
|--------------|---------------|-------------|-----------|
| Miami Beach: | \$954/sq. ft. | Miami-Dade: | \$704/sq. |