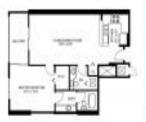

#### **Unit Information**

| MLS Number:     | A11624461              |
|-----------------|------------------------|
| Status:         | Active                 |
| Size:           | 660 Sq ft.             |
| Bedrooms:       | 1                      |
| Full Bathrooms: | 1                      |
| Half Bathrooms: | 1                      |
| Parking Spaces: | 1 Space, Valet Parking |
| View:           | Bay, Intracoastal View |
| Rental Price:   | \$4,500                |
| List PPSF:      | \$7                    |
| Valuated Price: | \$794,000              |
| Valuated PPSF:  | \$1,203                |