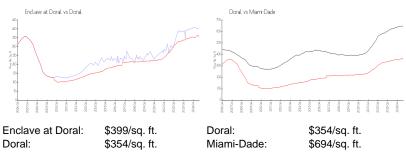

View:

 List Price:
 \$399,950

 List PPSF:
 \$417

 Valuated Price:
 \$383,000

 Valuated PPSF:
 \$399

The above valuated price is a baseline figure that does not take into account any specific renovation, upgrade, split, merge, or deterioration of the unit.

## Avg. Time to Close Over Last 12 Months

Enclave at Doral 23 days
Doral 64 days
Miami-Dade 89 days