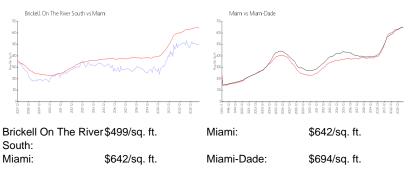

#### **Inventory for Sale**

| Brickell On The River South | 6% |
|-----------------------------|----|
| Miami                       | 5% |
| Miami-Dade                  | 4% |

### Avg. Time to Close Over Last 12 Months

| Brickell On The River South | 52 days |
|-----------------------------|---------|
| Miami                       | 85 days |
| Miami-Dade                  | 85 days |