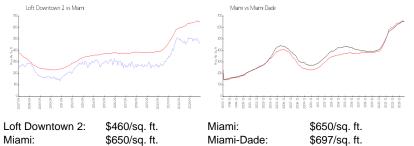

#### **Market Information**

| Loft Downtown 2: | \$460/sq. ft. | Miami:      | \$650/s |
|------------------|---------------|-------------|---------|
| Miami:           | \$650/sq. ft. | Miami-Dade: | \$697/s |