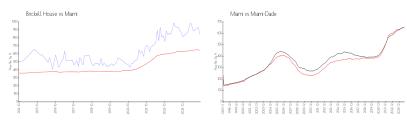

#### **Market Information**

Brickell House: \$845/sq. ft. Miami: \$642/sq. ft. Miami: \$642/sq. ft. Miami-Dade: \$694/sq. ft.