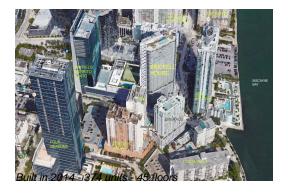

# **Unit 2212 - Brickell House**

2212 - 1300 Brickell Bay Dr, Miami, FL, Miami-Dade 33131

# **Building Information**

Number of units: 374
Number of active listings for rent: 0
Number of active listings for sale: 10
Building inventory for sale: 2%
Number of sales over the last 12 months: 14
Number of sales over the last 6 months: 6
Number of sales over the last 3 months: 5