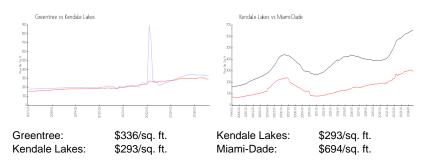

## Avg. Time to Close Over Last 12 Months

| Greentree     | 73 days |
|---------------|---------|
| Kendale Lakes | 46 days |
| Miami-Dade    | 85 days |

田

in 1983/1993 - 232 units - 2 floor