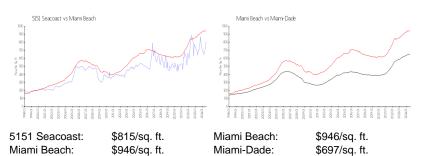

### **Market Information**

| 5151 Seacoast | 8% |
|---------------|----|
| Miami Beach   | 4% |
| Miami-Dade    | 4% |