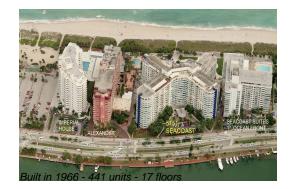

# Unit 1125 - 5151 Seacoast

1125 - 5151 Collins Av, Miami Beach, FL, Miami-Dade 33140

#### **Building Information**

| Number of units:                         | 441 |
|------------------------------------------|-----|
| Number of active listings for rent:      | 51  |
| Number of active listings for sale:      | 35  |
| Building inventory for sale:             | 7%  |
| Number of sales over the last 12 months: | 13  |
| Number of sales over the last 6 months:  | 9   |
| Number of sales over the last 3 months:  | 2   |