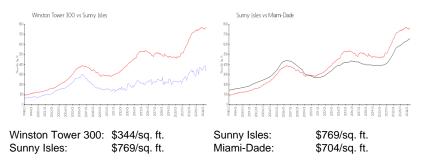

#### **Inventory for Sale**

| Winston Tower 300 | 2% |
|-------------------|----|
| Sunny Isles       | 5% |
| Miami-Dade        | 3% |