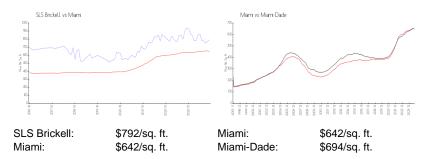

#### **Inventory for Sale**

 SLS Brickell
 9%

 Miami
 5%

 Miami-Dade
 4%

# Avg. Time to Close Over Last 12 Months

SLS Brickell 72 days Miami 85 days Miami-Dade 85 days