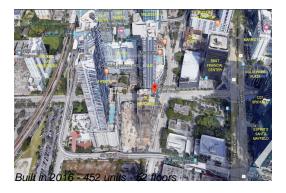

### **Building Information**

Number of units: 453
Number of active listings for rent: 0
Number of active listings for sale: 39
Building inventory for sale: 8%
Number of sales over the last 12 months: 32
Number of sales over the last 6 months: 13
Number of sales over the last 3 months: 7

## **Building Association Information**

SLS Brickell Hotel & Residence Address: 1300 S Miami Ave,

Miami, FL 33130 Phone: +1 305-239-1300