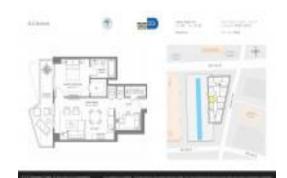

#### **Unit Information**

MLS Number: A11624859
Status: Cancelled
Size: 649 Sq ft.
Bedrooms: 1

Full Bathrooms: 1
Half Bathrooms: 1

Parking Spaces:

View: Pool Area View
Rental Price: \$3,950
List PPSF: \$6
Valuated Price: \$476,000
Valuated PPSF: \$733