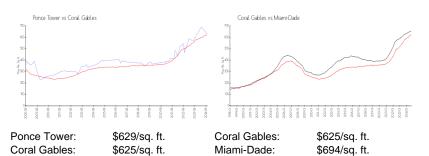

# **Unit Information**

| MLS Number:<br>Status:<br>Size:<br>Bedrooms: | A11624862<br>Active<br>697 Sq ft.<br>1      |
|----------------------------------------------|---------------------------------------------|
| Full Bathrooms:                              | 1                                           |
| Half Bathrooms:                              |                                             |
| Parking Spaces:                              | 1 Space,Assigned Parking,Covered<br>Parking |
| View:                                        |                                             |
| List Price:                                  | \$435,000                                   |
| List PPSF:                                   | \$624                                       |
| Valuated Price:                              | \$435,000                                   |
| Valuated PPSF:                               | \$624                                       |