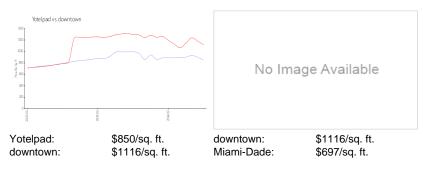

### **Inventory for Sale**

| Yotelpad   | 14% |
|------------|-----|
| downtown   | 11% |
| Miami-Dade | 4%  |