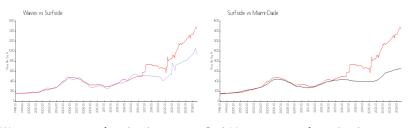

#### **Market Information**

| Waves:    | \$922/sq. ft.  | Surfside:   | \$1441/sq. ft. |
|-----------|----------------|-------------|----------------|
| Surfside: | \$1441/sq. ft. | Miami-Dade: | \$694/sq. ft.  |

## **Inventory for Sale**

| Waves      | 10% |
|------------|-----|
| Surfside   | 7%  |
| Miami-Dade | 4%  |

#### Avg. Time to Close Over Last 12 Months

| Waves      | 201 days |
|------------|----------|
| Surfside   | 115 days |
| Miami-Dade | 85 days  |

Fee.