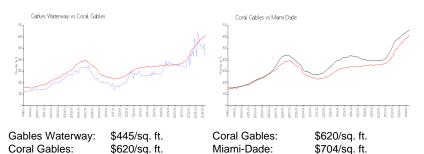

| \$443                                       |

The above valuated price is a baseline figure that does not take into account any specific renovation, upgrade, split, merge, or deterioration of the unit.

#### **Building Information**

| Number of units:                         | 330 |
|------------------------------------------|-----|
| Number of active listings for rent:      | 2   |
| Number of active listings for sale:      | 13  |
| Building inventory for sale:             | 3%  |
| Number of sales over the last 12 months: | 12  |
| Number of sales over the last 6 months:  | 7   |
| Number of sales over the last 3 months:  | 3   |

### **Building Association Information**

Gables Waterway Towers (305) 665-7871

#### **Market Information**





| 4% |
|----|
| 2% |
| 3% |
|    |

## Avg. Time to Close Over Last 12 Months

| Gables Waterway | 33 days |
|-----------------|---------|
| Coral Gables    | 63 days |
| Miami-Dade      | 83 days |



GABLES WATERWAY