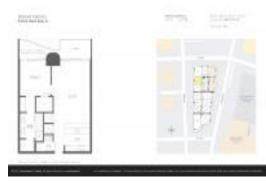

## **Unit Information**

| MLS Number:<br>Status:<br>Size:<br>Bedrooms:<br>Full Bathrooms:<br>Half Bathrooms:<br>Parking Spaces:<br>View: | A11624917<br>Active<br>823 Sq ft.<br>1<br>1<br>1 |
|----------------------------------------------------------------------------------------------------------------|--------------------------------------------------|
| Rental Price:                                                                                                  | \$4,800                                          |
| List PPSF:                                                                                                     | \$6                                              |
| Valuated Price:                                                                                                | \$866,000                                        |
| Valuated PPSF:                                                                                                 | \$1,052                                          |