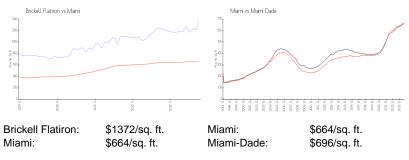

#### **Inventory for Sale**

| Brickell Flatiron | 4% |
|-------------------|----|
| Miami             | 4% |
| Miami-Dade        | 4% |

### Avg. Time to Close Over Last 12 Months

| Brickell Flatiron | 119 days |
|-------------------|----------|
| Miami             | 85 days  |
| Miami-Dade        | 85 days  |