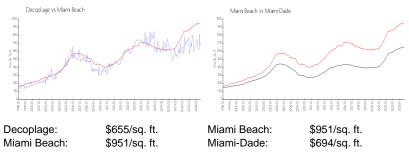

#### **Market Information**

| Decoplage   | 6% |
|-------------|----|
| Miami Beach | 5% |
| Miami-Dade  | 4% |

#### Avg. Time to Close Over Last 12 Months

| Decoplage   | 136 days |
|-------------|----------|
| Miami Beach | 103 days |
| Miami-Dade  | 85 days  |