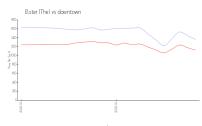

# **Market Information**

Elster (The): \$1365/sq. ft. downtown: \$1125/sq. ft.

No Image Available

downtown: \$1125/sq. ft. Miami-Dade: \$696/sq. ft.