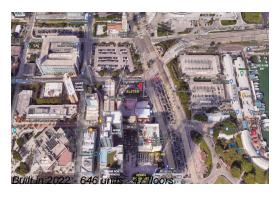

# **Building Information**

Number of units: 646
Number of active listings for rent: 0
Number of active listings for sale: 68
Building inventory for sale: 10%
Number of sales over the last 12 months: 3
Number of sales over the last 6 months: 2
Number of sales over the last 3 months: 0