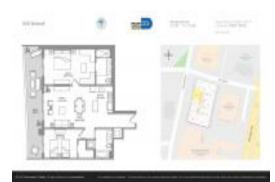

# Unit 2609 - 1010 Brickell

2609 - 1010 Brickell Ave, Miami, FL, Miami-Dade 33131

## **Unit Information**

| MLS Number:<br>Status:<br>Size:<br>Bedrooms:<br>Full Bathrooms:<br>Half Bathrooms:<br>Parking Spaces: | A11625009<br>Terminated<br>1,028 Sq ft.<br>2<br>2 |
|-------------------------------------------------------------------------------------------------------|---------------------------------------------------|
| View:                                                                                                 |                                                   |
| Rental Price:                                                                                         | \$5,000                                           |
| List PPSF:                                                                                            | \$5                                               |
| Valuated Price:<br>Valuated PPSF:                                                                     | \$816,000<br>\$794                                |