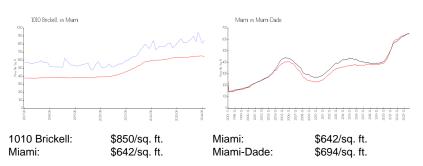

#### **Market Information**

#### **Inventory for Sale**

| 1010 Brickell | 4% |
|---------------|----|
| Miami         | 5% |
| Miami-Dade    | 4% |

### Avg. Time to Close Over Last 12 Months

| 1010 Brickell | 85 days |
|---------------|---------|
| Miami         | 85 days |
| Miami-Dade    | 85 days |