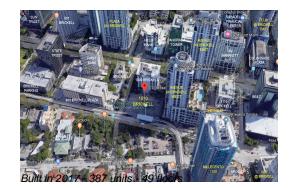

# Unit 2609 - 1010 Brickell

2609 - 1010 Brickell Ave, Miami, FL, Miami-Dade 33131

## **Building Information**

| Number of units: 3                         | 387 |
|--------------------------------------------|-----|
| Number of active listings for rent: 0      | )   |
| Number of active listings for sale: 1      | 15  |
| Building inventory for sale: 3             | 3%  |
| Number of sales over the last 12 months: 1 | 13  |
| Number of sales over the last 6 months: 7  | 7   |
| Number of sales over the last 3 months: 3  | 3   |