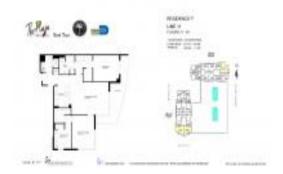

#### **Unit Information**

 MLS Number:
 A11625011

 Status:
 Active

 Size:
 1,278 Sq ft.

Bedrooms: 2 Full Bathrooms: 2 Half Bathrooms: 1

Parking Spaces: 1 Space, Assigned Parking, Valet Parking

View: Bay, Garden View, Pool Area View