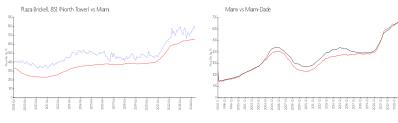

## **Market Information**

Plaza Brickell 851 (North Tower):

\$771/sq. ft.

Miami:

\$650/sq. ft.

Miami: \$650/sq. ft.

Miami-Dade: \$697/sq. ft.