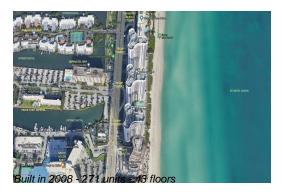

## **Building Information**

Number of units: 271
Number of active listings for rent: 20
Number of active listings for sale: 20
Building inventory for sale: 7%
Number of sales over the last 12 months: 11
Number of sales over the last 6 months: 9
Number of sales over the last 3 months: 2