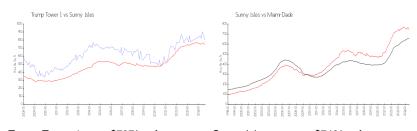

#### **Market Information**

 Trump Tower 1:
 \$797/sq. ft.
 Sunny Isles:
 \$749/sq. ft.

 Sunny Isles:
 \$749/sq. ft.
 Miami-Dade:
 \$696/sq. ft.