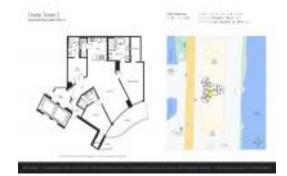

## **Unit Information**

MLS Number: A11625028 Status: Active Size: 2,106 Sq ft. 3

Bedrooms: 3 Full Bathrooms:

Half Bathrooms: Parking Spaces: 2 Spaces, Valet Parking

View: Intracoastal View, Ocean View, Direct

Ocean Rental Price: \$7,900 List PPSF: \$4 Valuated Price: \$1,846,000 Valuated PPSF: \$877

The above valuated price is a baseline figure that does not take into account any specific renovation, upgrade, split, merge, or deterioration of the unit.