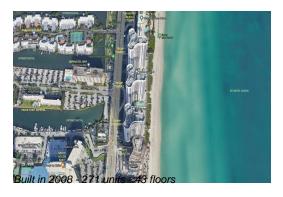

## **Building Information**

Number of units: 271 Number of active listings for rent: 28 Number of active listings for sale: 11 Building inventory for sale: 4% Number of sales over the last 12 months: 10 Number of sales over the last 6 months: Number of sales over the last 3 months: