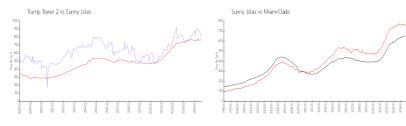

#### **Market Information**

Trump Tower 2: \$803/sq. ft. Sunny Isles: \$757/sq. ft. Sunny Isles: \$757/sq. ft. Miami-Dade: \$694/sq. ft.