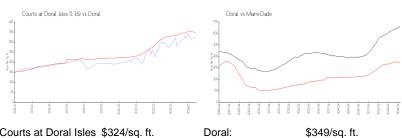

#### **Market Information**

Courts at Doral Isles \$324/sq. ft.

(1-16):

Doral: \$349/sq. ft. Miami-Dade: \$704/sq. ft.