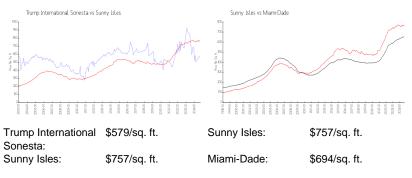

#### **Market Information**

#### Inventory for Sale

| Trump International Sonesta | 17% |
|-----------------------------|-----|
| Sunny Isles                 | 7%  |
| Miami-Dade                  | 4%  |

## Avg. Time to Close Over Last 12 Months

| Trump International Sonesta | 168 days |
|-----------------------------|----------|
| Sunny Isles                 | 113 days |
| Miami-Dade                  | 87 days  |