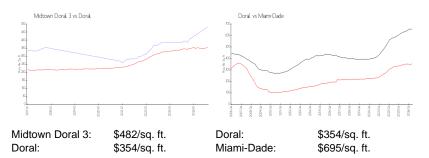

ce is a baseline figure that does not take into account any specific renovation, upgrade, split, merge, or deterioration of the unit.

## **Building Information**

| Number of units:                         | 153 |
|------------------------------------------|-----|
| Number of active listings for rent:      | 0   |
| Number of active listings for sale:      | 1   |
| Building inventory for sale:             | 0%  |
| Number of sales over the last 12 months: | 13  |
| Number of sales over the last 6 months:  | 6   |
| Number of sales over the last 3 months:  | 3   |
|                                          |     |

#### **Building Association Information**

Midtown Doral Association Address: 7661 NW 107th Ave, Bldg Lobby, Doral, FL 33178 Phone: +1 305-307-6731

## **Market Information**



## Inventory for Sale

| Midtown Doral 3 | 1% |
|-----------------|----|
| Doral           | 2% |
| Miami-Dade      | 4% |

## Avg. Time to Close Over Last 12 Months

| Midtown Doral 3 | 78 days |
|-----------------|---------|
| Doral           | 53 days |
| Miami-Dade      | 84 days |