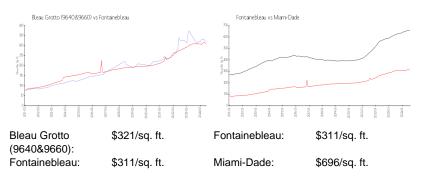

#### **Inventory for Sale**

| Bleau Grotto (9640&9660) | 2% |
|--------------------------|----|
| Fontainebleau            | 1% |
| Miami-Dade               | 4% |

#### Avg. Time to Close Over Last 12 Months

| Bleau Grotto (9640&9660) | 39 days |
|--------------------------|---------|
| Fontainebleau            | 37 days |
| Miami-Dade               | 84 days |