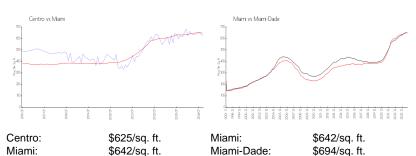

## **Inventory for Sale**

 Centro
 11%

 Miami
 5%

 Miami-Dade
 4%

# Avg. Time to Close Over Last 12 Months

Centro 93 days Miami 87 days Miami-Dade 86 days