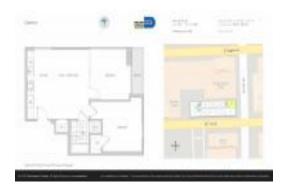

## Unit 2702 - Centro

2702 - 151 SE 1 St, Miami, FL, Miami-Dade 33131

### **Unit Information**

 MLS Number:
 A11625252

 Status:
 Active

 Size:
 736 Sq ft.

 Bedrooms:
 2

Full Bathrooms: Half Bathrooms:

Parking Spaces: None

 View:
 \$465,000

 List Price:
 \$465,000

 List PPSF:
 \$632

 Valuated Price:
 \$465,000

 Valuated PPSF:
 \$632

The above valuated price is a baseline figure that does not take into account any specific renovation, upgrade, split, merge, or deterioration of the unit.