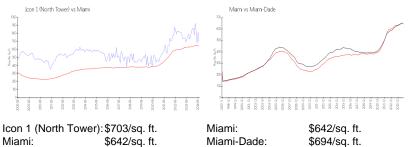

#### **Market Information**

|        | τοίνοι). ψτου/34. π. | ivitattiti. |  |
|--------|----------------------|-------------|--|
| Miami: | \$642/sq. ft.        | Miami-Dade: |  |