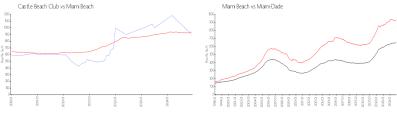

#### **Market Information**

Castle Beach Club: \$908/sq. ft. Miami Beach: \$939/sq. ft. Miami Beach: \$939/sq. ft. Miami-Dade: \$688/sq. ft.