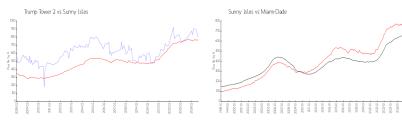

#### **Market Information**

Trump Tower 2: \$803/sq. ft. Sunny Isles: \$757/sq. ft. \$757/sq. ft. \$694/sq. ft. Sunny Isles: Miami-Dade: