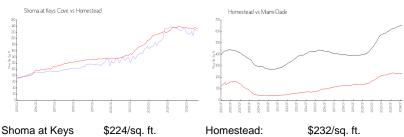

## **Market Information**

Cove:

Homestead: \$232/sq. ft. Miami-Dade:

\$694/sq. ft.