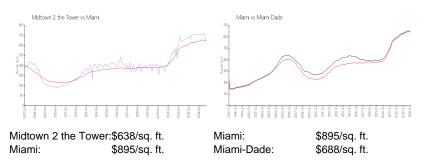

#### **Inventory for Sale**

| Midtown 2 the Tower | 7% |
|---------------------|----|
| Miami               | 5% |
| Miami-Dade          | 5% |