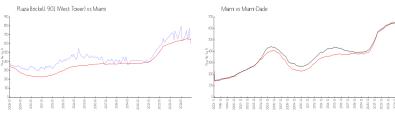

## **Market Information**

Plaza Brickell 901

\$593/sq. ft.

Miami:

\$895/sq. ft.

(West Tower):

Miami:

\$895/sq. ft.

Miami-Dade:

\$688/sq. ft.