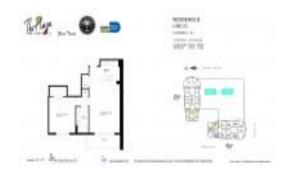

# Unit 3903 - Plaza Brickell 901 (West Tower)

3903 - 951 Brickell Av, Miami, FL, Miami-Dade 33131

#### **Unit Information**

 MLS Number:
 A11625627

 Status:
 Active

 Size:
 702 Sq ft.

 Bedrooms:
 1

Full Bathrooms: Half Bathrooms: Parking Spaces:

View:

 Rental Price:
 \$3,399