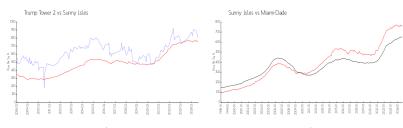

# **Market Information**

 Trump Tower 2:
 \$803/sq. ft.
 Sunny Isles:
 \$757/sq. ft.

 Sunny Isles:
 \$757/sq. ft.
 Miami-Dade:
 \$694/sq. ft.