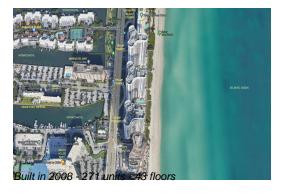

# **Building Information**

Number of units: 271
Number of active listings for rent: 28
Number of active listings for sale: 11
Building inventory for sale: 4%
Number of sales over the last 12 months: 10
Number of sales over the last 6 months: 3
Number of sales over the last 3 months: 0