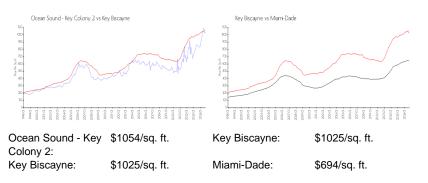

#### **Market Information**

# Inventory for Sale

| Ocean Sound - Key Colony 2 | 1% |
|----------------------------|----|
| Key Biscayne               | 3% |
| Miami-Dade                 | 4% |