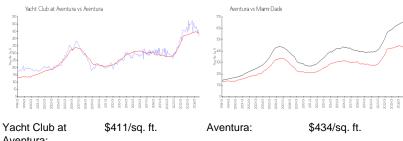

#### **Market Information**

| Aventura: |               |             |               |
|-----------|---------------|-------------|---------------|
| Aventura: | \$434/sq. ft. | Miami-Dade: | \$694/sq. ft. |