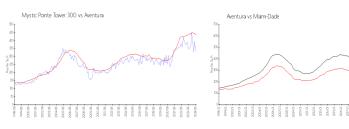

### **Market Information**

Mystic Pointe Tower \$332/sq. ft.

Aventura:

\$434/sq. ft.

300: Aventura:

\$434/sq. ft.

Miami-Dade:

\$694/sq. ft.