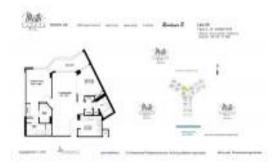

# **Unit 1209 - Mystic Pointe Tower 300**

1209 - 3600 Mystic Pointe Dr, Aventura, FL, Miami-Dade 33180

#### **Unit Information**

 MLS Number:
 A11625890

 Status:
 Active

 Size:
 1,091 Sq ft.

Bedrooms: 1 Full Bathrooms: 2

Half Bathrooms: Parking Spaces:

View:

 Rental Price:
 \$2,900