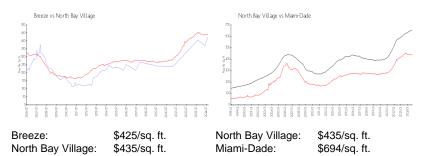

----------------------------------------------------------------------------------------------------------------------------|-----------------------------------|
| Number of sales over the last 3 months:                                                                                                                                                                                                                          | 1                                 |
|                                                                                                                                                                                                                                                                  |                                   |

# 

Britige:



## **Market Information**



### Inventory for Sale

| Breeze            | 3% |
|-------------------|----|
| North Bay Village | 5% |
| Miami-Dade        | 4% |

## Avg. Time to Close Over Last 12 Months

| Breeze            | 32 days |
|-------------------|---------|
| North Bay Village | 84 days |
| Miami-Dade        | 87 days |