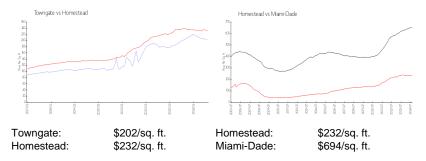

 List Price:
 \$309,999

 List PPSF:
 \$213

 Valuated Price:
 \$294,000

 Valuated PPSF:
 \$202

The above valuated price is a baseline figure that does not take into account any specific renovation, upgrade, split, merge, or deterioration of the unit.

# **Inventory for Sale**

Towngate 3% Homestead 4% Miami-Dade 4%

## Avg. Time to Close Over Last 12 Months

Towngate 47 days Homestead 50 days Miami-Dade 86 days