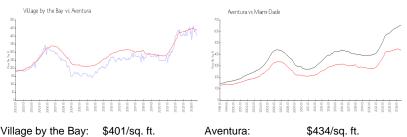

#### **Market Information**

| Village by the Bay: | \$401/sq. π.  | Aventura:   | \$434/sq. π.  |
|---------------------|---------------|-------------|---------------|
| Aventura:           | \$434/sq. ft. | Miami-Dade: | \$694/sq. ft. |
|                     |               |             |               |